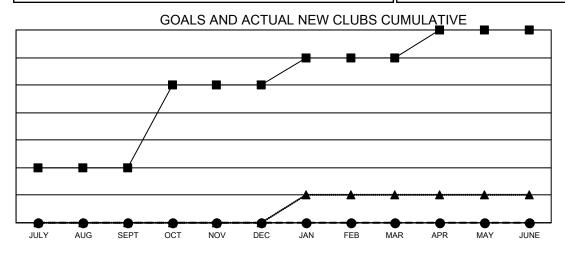

■ - CURRENT YEAR GOALS FOR NEW CLUBS

- ● - CURRENT YEAR ACTUAL NEW CLUBS

- ▲ - LAST YEAR ACTUAL NEW CLUBS