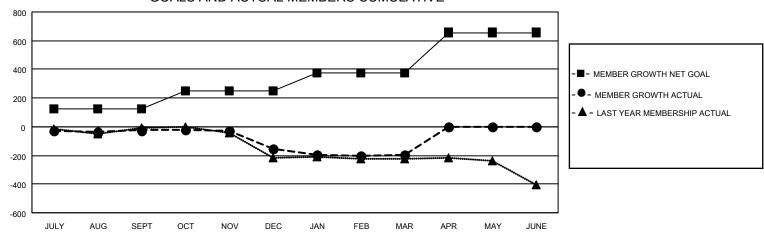

## GOALS AND ACTUAL MEMBERS CUMULATIVE

| DROPPED CLUBS: 8 |     | 152 CLUBS OF 345 ADDED 1 OR<br>MORE NEW MEMBERS | GENDER DISTRIBUTION               |                |  |
|------------------|-----|-------------------------------------------------|-----------------------------------|----------------|--|
|                  |     |                                                 | MALE                              | 5,737 (68.33%) |  |
|                  |     |                                                 | FEMALE                            | 2,654 (31.61%) |  |
| DROPPED MEMBERS  |     |                                                 | NON BINARY                        | 0 (0.00%)      |  |
| DECEASED         | 142 |                                                 | PREFER NOT TO ANSWER              | 5 (0.06%)      |  |
| CLUB CANCELLED   | 52  |                                                 | TOTAL FAMILY LINUT MEMBERS        | 2.084          |  |
| OTHER            | 440 | CLICK HERE FOR CUMULATIVE                       | TOTAL FAMILY UNIT MEMBERS         | 2,004          |  |
| TOTAL            | 634 | MEMBERSHIP DATA                                 | FAMILY MEMBERS PAYING HAL<br>DUES | F 1,067        |  |